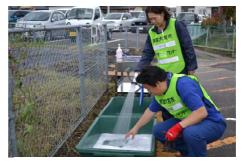

#### 2 茨城県社協の対応について

10月13日以降、水戸市社協、常陸太田市社協、ひたちなか市社協、常陸大宮市社協、大子町社協に本会職員を延べ30名派遣しています。

また、各災害ボランティアセンターに資機材を提供しました。

資機材を提供する様子(常陸太田市)

ボランティア活動修了後の洗浄のため の消毒液を作る様子(常陸大宮市)