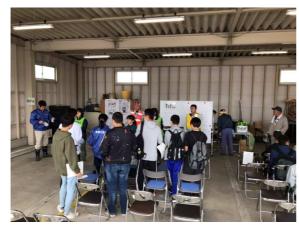

#### 2 茨城県社協の対応について

10月13日以降、水戸市社協、常陸太田市社協、ひたちなか市社協、常陸大宮市社協、大子町社協に本会職員を延べ30名派遣しています。

また、各災害ボランティアセンターに資機材を提供しました。

資機材を提供する様子(常陸太田市)

ボランティア活動修了後の洗浄のため の消毒液を作る様子(常陸大宮市)