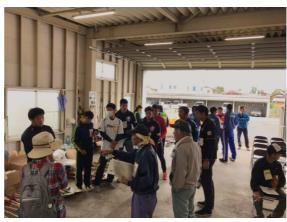

#### 2 茨城県社協の対応について

10月13日以降、水戸市社協、常陸太田市社協、ひたちなか市社協、常陸大宮市社協、大子町社協に本会職員を延べ30名派遣しています。

また、各災害ボランティアセンターに資機材を提供しました。

資機材を提供する様子(常陸太田市)

ボランティア活動修了後の洗浄のため の消毒液を作る様子(常陸大宮市)