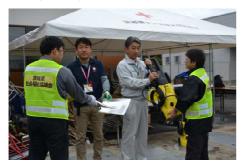

#### 2 茨城県社協の対応について

10月13日以降、水戸市社協、常陸太田市社協、ひたちなか市社協、常陸大宮市社協、大子町社協に本会職員を延べ30名派遣しています。

また、各災害ボランティアセンターに資機材を提供しました。

資機材を提供する様子(常陸太田市)

ボランティア活動修了後の洗浄のため の消毒液を作る様子(常陸大宮市)